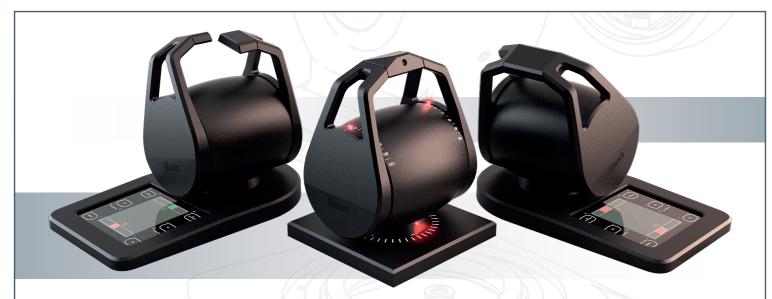

## LO1, the multifunction lever for azimuth, thruster and propulsion controls

Compact, rugged and combining multifunction control simply and safely for all types of ship.

of the lever and feedback information from the ship's systems

system within the lever. No more need for big expensive

- analogue signals or a combination of both.