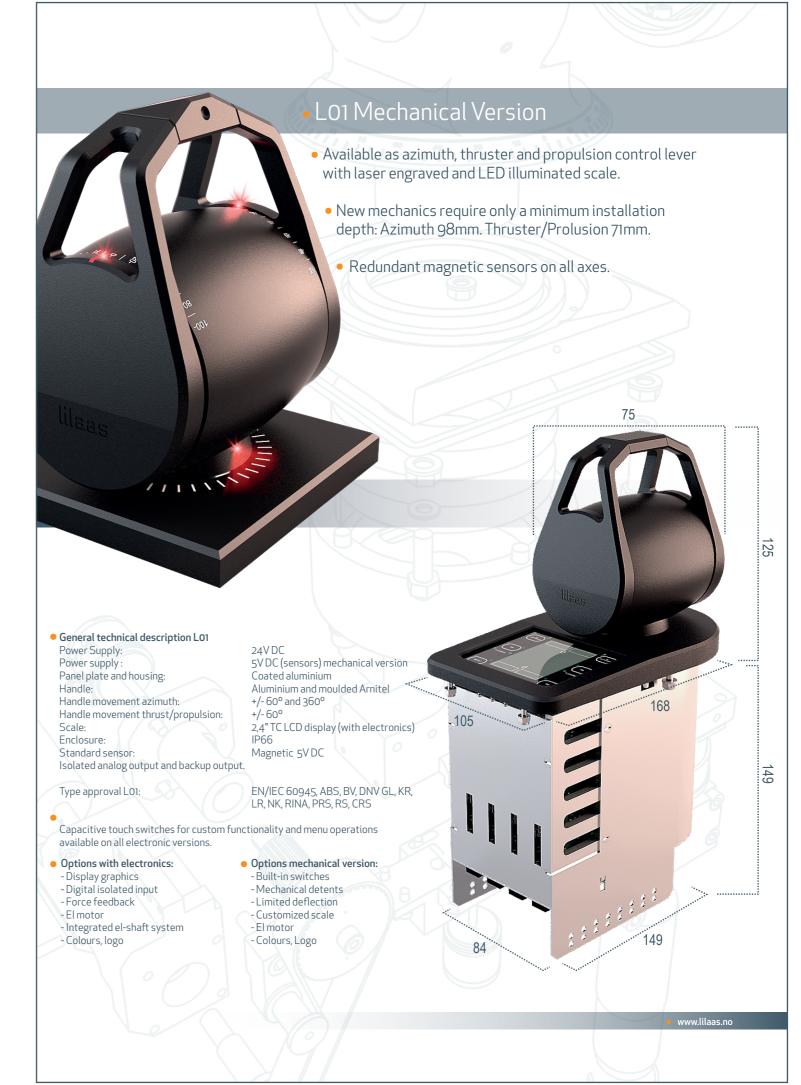

All units may be delivered with motors on all axes and with several optional features.

The products comply with stringent certification requirements.

All kinds of vessels, from small fishing boats and ferries, via supply vessels to large tankers and cruise ships may be manoeuvred using control levers from Lilaas.