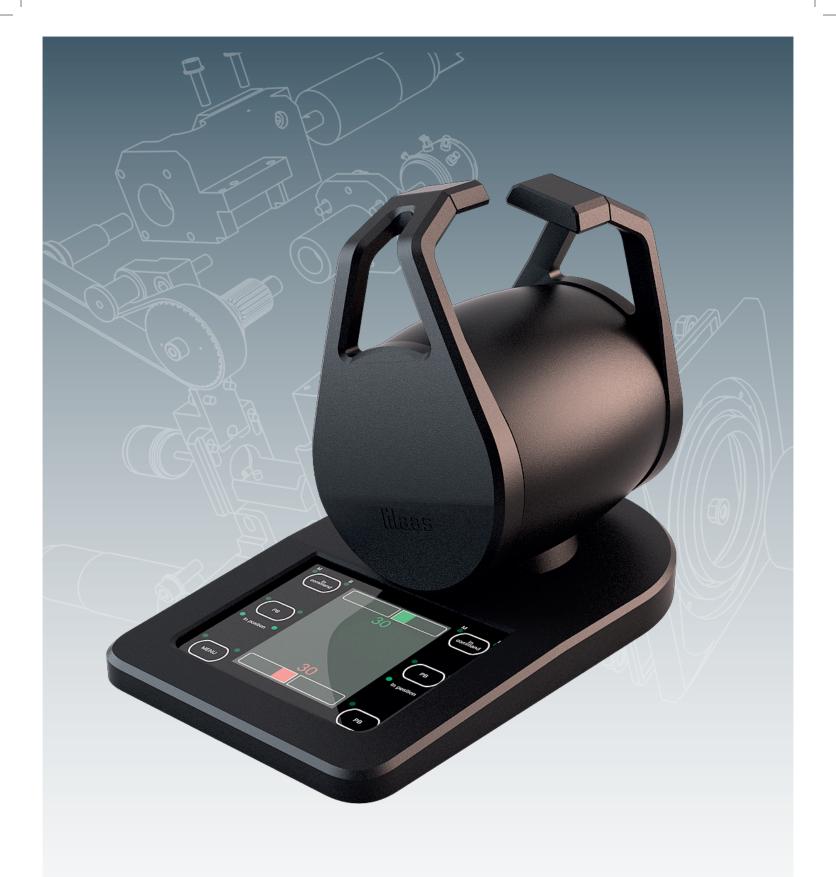

LO1 Azimuth, Thruster and Propulsion control

## LO1, the multifunction lever for azimuth, thruster and propulsion controls

Compact, rugged and combining multifunction control simply and safely for all types of ship.

of the lever and feedback information from the ship's systems

system within the lever. No more need for big expensive

- analogue signals or a combination of both.