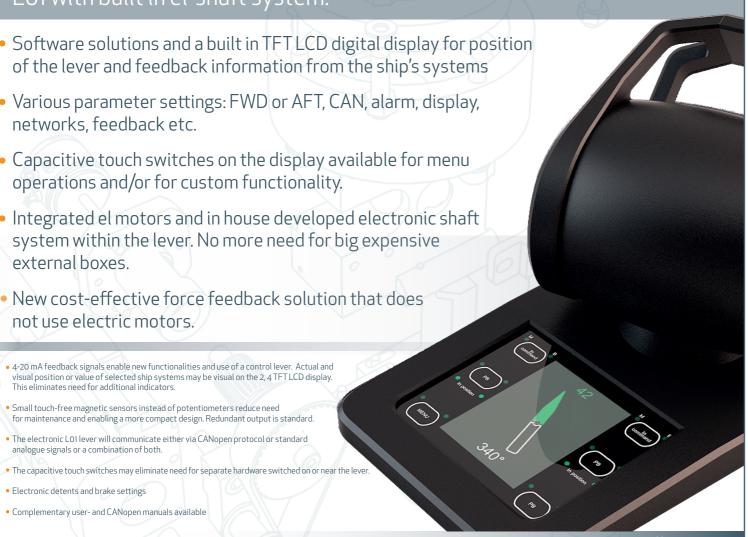

## LO1, the multifunction lever for azimuth, thruster and propulsion controls

Compact, rugged and combining multifunction control simply and safely for all types of ship.

of the lever and feedback information from the ship's systems

system within the lever. No more need for big expensive

- analogue signals or a combination of both.