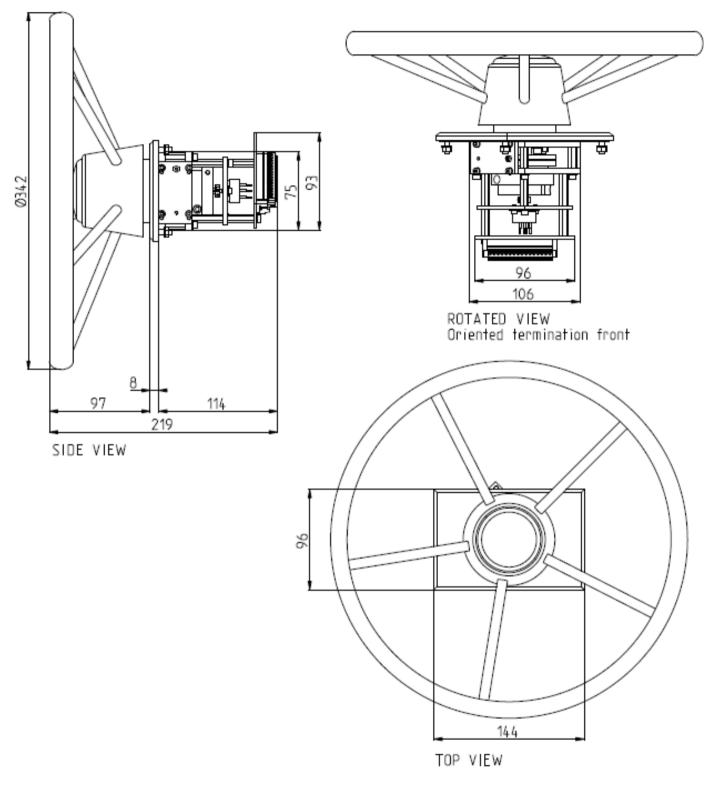

## LF150 Wheel unit for Rudder Control

Technical description, standard

Panel plate: Scale: Standard potentiometers: Standard termination: Enclosure: Type approval: Coated aluminium Self-adhesive 5K 16 pins contact with plug IP56 EN/IEC 60945, ABS, BV, DNV, GL, KR, LR, NK, RINA, PRS, RS, CRS Options Spring-loaded return to neutral