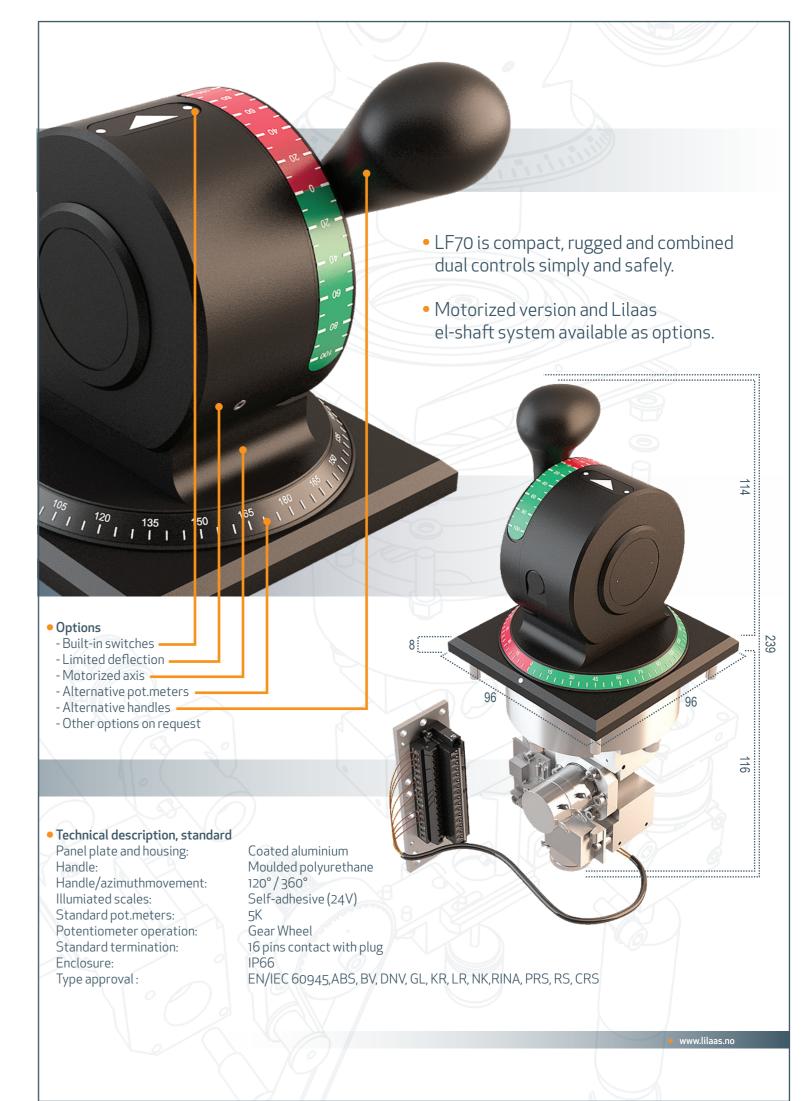

LF70 Azimuth control lever

## Market leader - proven quality - preferred by navigators

LF70 is an azimuth dual axis control lever. It is intended for controlling two functions such as pitch or engine speed as well as thrust direction of the propeller.

- Designed for electronic control and equipped with potentiometers as required.