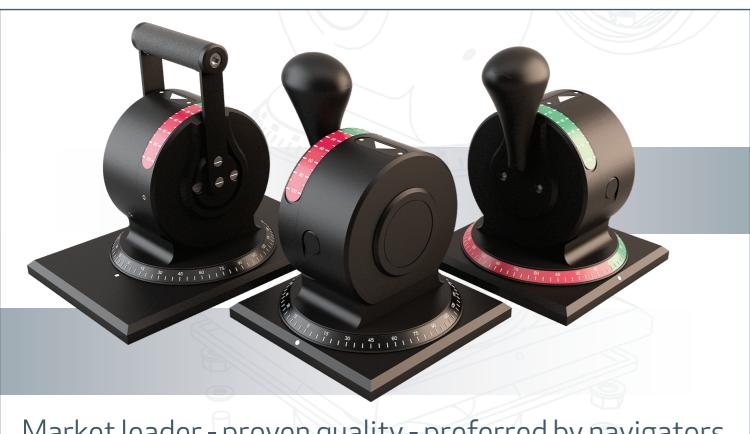

The control units from Lilaas include levers, controlling mechanism and accompanying electronics.

The products range from simple, one-axis control levers in different sizes, hand wheels and rudder controls to azimuth control units and multi-axis joysticks.