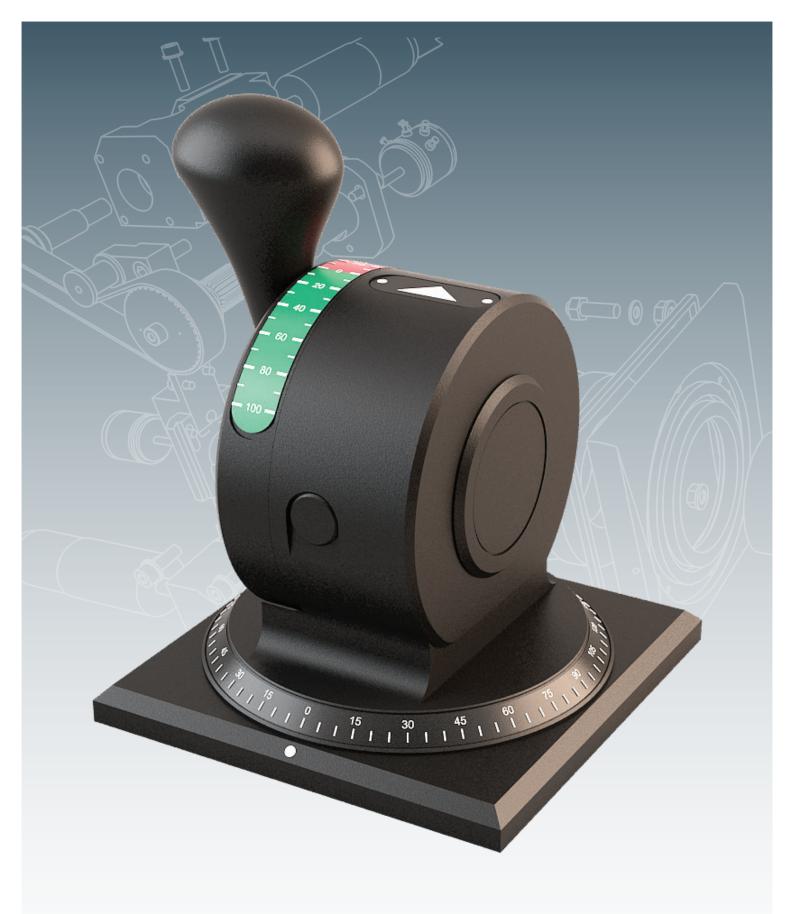

LF70 Azimuth control lever

## Market leader - proven quality - preferred by navigators

LF70 is an azimuth dual axis control lever. It is intended for controlling two functions such as pitch or engine speed as well as thrust direction of the propeller.

- Designed for electronic control and equipped with potentiometers as required.